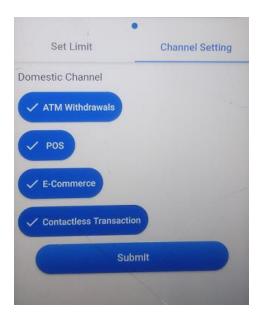

- i) ATM withdrawals can be limited to Rs 25000.
- ii) The total summation of limits for POS & E Commerce transaction can be limited to 25000.

6. User can also enable/ disable ATM Withdrawals, POS E-commerce & contactless transaction in Channel Setting option.