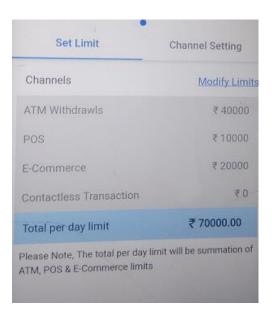

- 4. User can choose set limit or channel setting option
- 5. Set limit option provides user facility to limit ATM withdrawals, POS, E-Commerce Transactions.
- A) For Rupay & PMJDY Cards
  - i) ATM withdrawals can be limited to Rs 40000.
  - ii) The total summation of limits for POS & E Commerce transaction can be limited to 40000
  - B) For KCC Cards

- i) ATM withdrawals can be limited to Rs 25000.
- ii) The total summation of limits for POS & E Commerce transaction can be limited to 25000.

6. User can also enable/ disable ATM Withdrawals, POS E-commerce & contactless transaction in Channel Setting option.