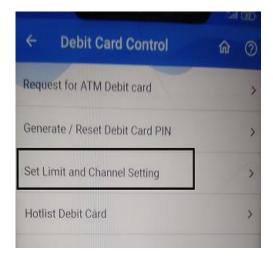

## Debit card control through Mobile Banking Application

- 1. Mbank users have to login to Mbank Application.
- 2. User has to select debit card control option on dashboard

3. User now has to select set limit and channel setting option