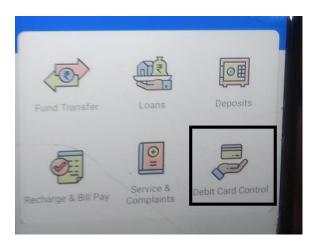

## Debit card control through Mobile Banking Application

- 1. Mbank users have to login to Mbank Application.
- 2. User has to select debit card control option on dashboard

3. User now has to select set limit and channel setting option